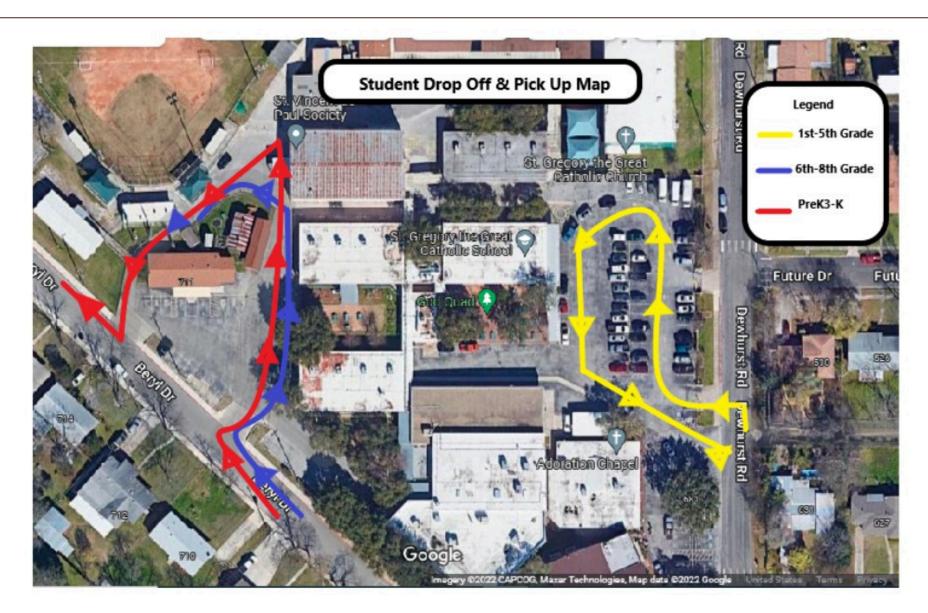

#### PICK UP/DROP OFF

Help us keep our students safe and our carline traffic run smoothly. Please make sure your child is being picked up and dropped off in the correct careline.

For more details refer to page 127-128 in the Parent/Student Handbook.