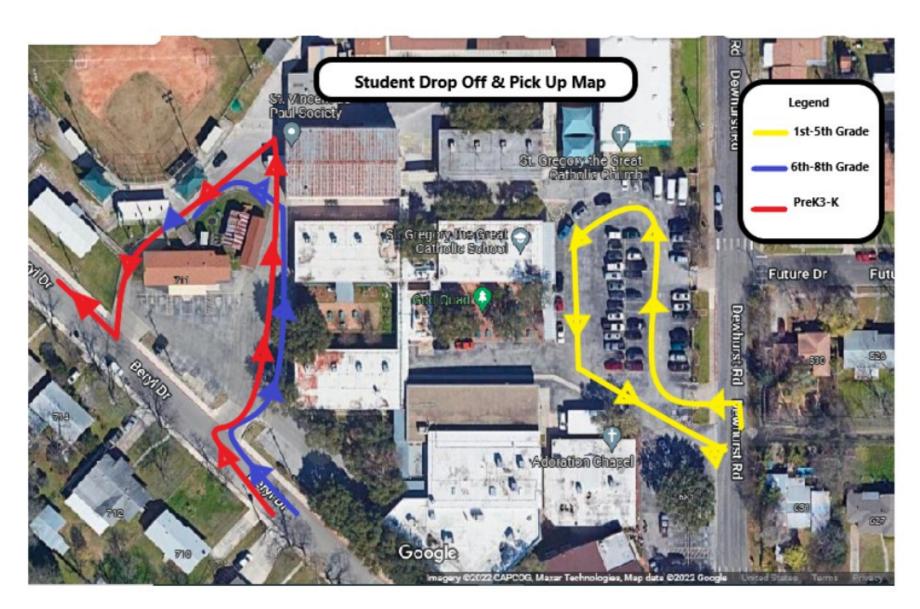

### PICK UP/DROP OFF

Help us keep our students safe and our carline traffic run smoothly. Please make sure your child is being picked up and dropped off in the correct careline.

For more details refer to page 127-128 in the Parent / Student Handbook.