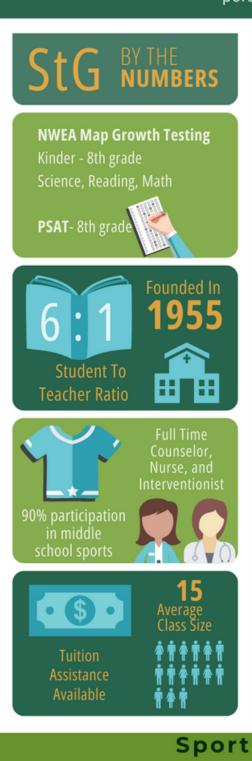

#### Sports, Clubs & Extra Curricular Activities

Middle School Sports: Football, Volleyball, Soccer, Basketball, Cheer, Baseball, Softball, Track, Cross Country. Clubs: Folklorico, Mariachi, Drama, Mini Cheer, Lego Club, Little Saints Club, Webby Dance, BBQ Club.