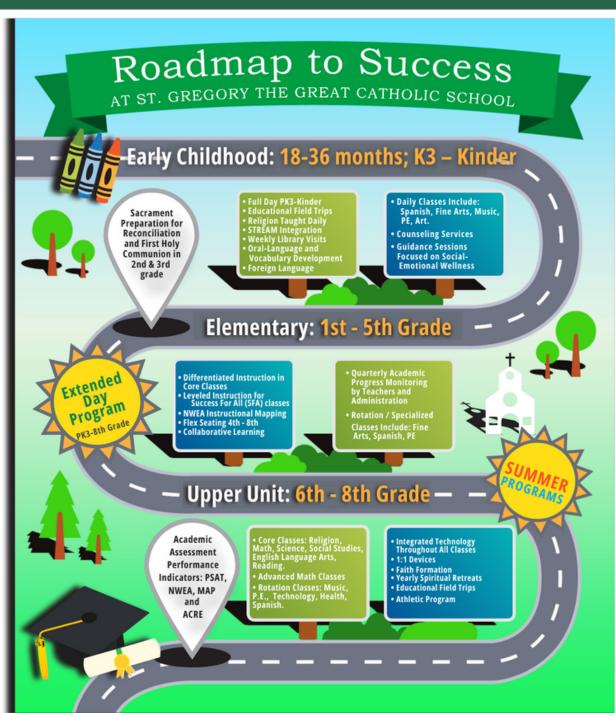

# GRDAN WDDK AHDAD

"THE LORD MAKES FIRM THE STEPS OF THE ONE WHO DELIGHTS IN HIM; though he may stumble, he will not fall, for the Lord upholds him with his hand."

Our Mission

We, the faith community of St. Gregory the Great Catholic School, in keeping with the Catholic tradition, nurture in our children and one another, spiritual, personal and academic growth through prayer and Christ-like service.